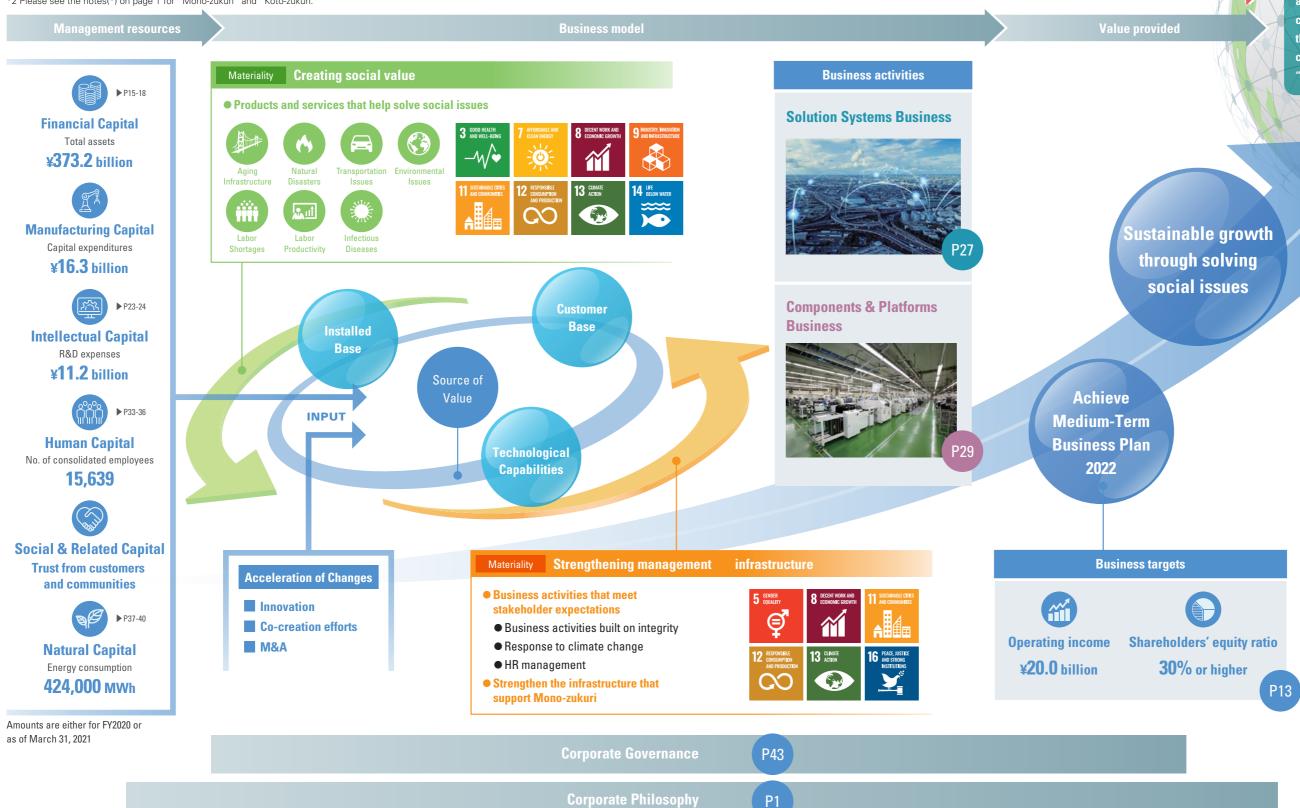

## THE OKI GROUP'S VALUE CREATION PROCESS

As we celebrate the 140th anniversary of the founding of the company, the OKI Group is utilizing our three strengths, "technological capabilities", "customer base", and "installed base\*1" of terminals in edge domains, as we engage in efforts to solve social issues with both Mono-zukuri and Koto-zukuri\*<sup>2</sup>. Moving towards achieving SDGs in 2030 and the 150th anniversary of OKI's founding the following year, the OKI Group aims for sustainable growth and the realization of a sustainable society.

\*1 Installed base: A track record of providing device groups at edge domains, and solutions centered on those device groups \*2 Please see the notes(\*) on page 1 for "Mono-zukuri" and "Koto-zukuri."