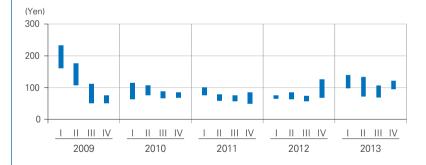

R INFORMATION

#### Number of Shares (As of March 31, 2013)

Authorized: 2,400,000 thousand

Issued (Common Stock): 731,438 thousand (including 3,192 thousand

treasury stock)

Issued (Class A Preferred Stock): 30 thousand

## Number of Shareholders (As of March 31, 2013)

Common Stock: 88,516 Class A Preferred Stock:

## **Stock Exchange Listing**

First Section of the Tokyo Stock Exchange

# Administrative Agent for the Company's Shareholder Register

Mizuho Trust & Banking Co., Ltd.

#### **Contact for Further Information**

#### **Investor Relations**

Public Relations Division Oki Electric Industry Co., Ltd.

1-7-12 Toranomon, Minato-ku, Tokyo 105-8460, Japan

Tel: +81-3-3501-3836 E-mail: ir-info@oki.com

# Common Stock Price Range on the Tokyo Stock Exchange

(Years ended March 31)



# Breakdown of Shares Held by Shareholder Type (Common Stock)

(As of March 31, 2013)



• All company and product names included in this annual report are trademarks or registered trademarks of each of the companies they represent.