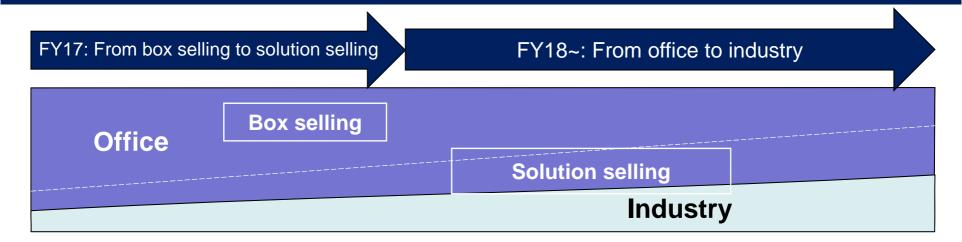

## Focus Measurement (3) ~ Shift from Office to Industry ~

- ☐ Revise business model in office printing area (shifting to solution selling)
- Expand industry printing business