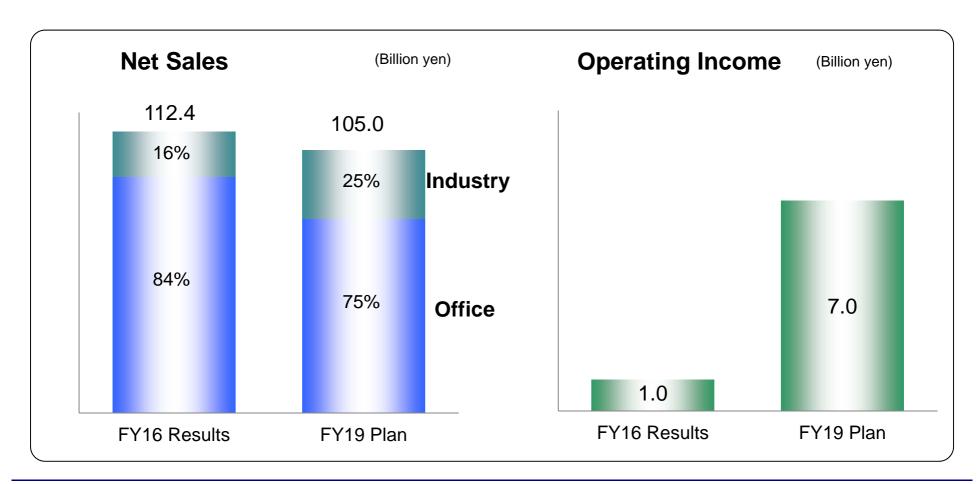

#### **Business Plan**

- ☐ Gradual decrease in office printing sales
- □ Strengthen the profitability by reinforcing industry printing business and, simultaneously, transforming to the suitable size to own ability

## Road to the Profit Improvement

- Toward profit fall in sales decrease in office printing,
- ☐ Raise profit by increasing sales volume of industry printing, and drive cost reduction
- ☐ Further, improve profitability by streamlining and seeking lean management as transforming to the suitable size to own ability