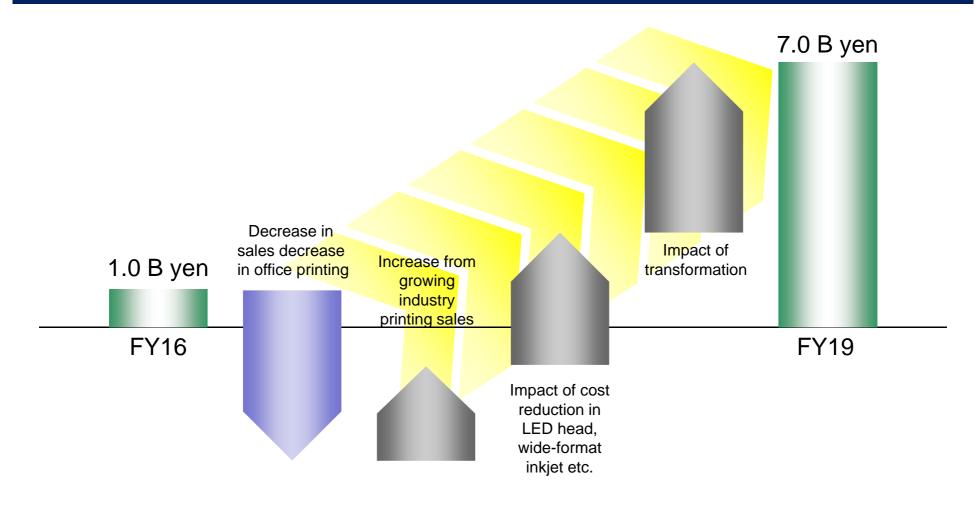

## Road to the Profit Improvement

- Toward profit fall in sales decrease in office printing,
- ☐ Raise profit by increasing sales volume of industry printing, and drive cost reduction
- ☐ Further, improve profitability by streamlining and seeking lean management as transforming to the suitable size to own ability