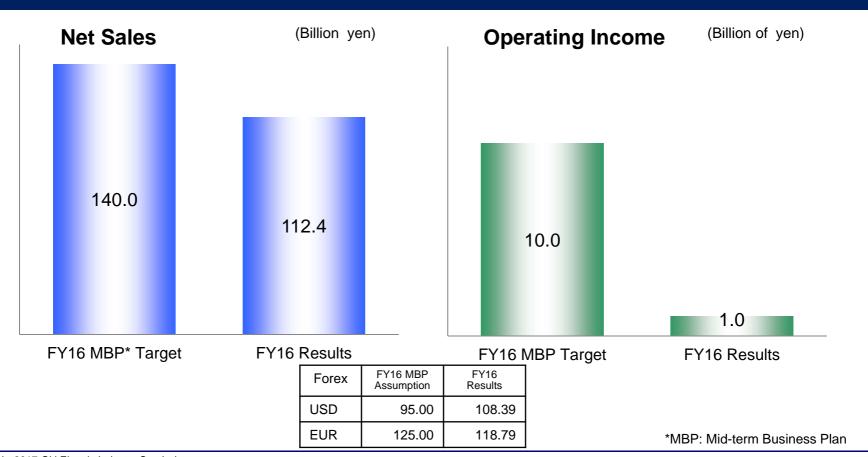

#### Review of Mid-term Business Plan 2016

- Reduction in fixed costs and other costs progressed as planned as a result of manufacturing reform and streamlined development
- Attempted to strengthen cross-functional management covering from headquarter to global offices, but not effective
- □ Big shortfalls in net sales and operating income targets despite of launching new products to growing areas Market: Negative growth of CAGR\* -4% contrary to the prediction of constant growth of CAGR +4% Forex: Big shift to strong U.S. dollar, weak Euro, caused profit compression