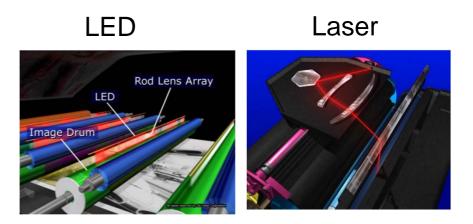

## Focus Measurement (4) ~ Differentiation in LED Printer ~

#### ☐ Differentiation strategy as follows: