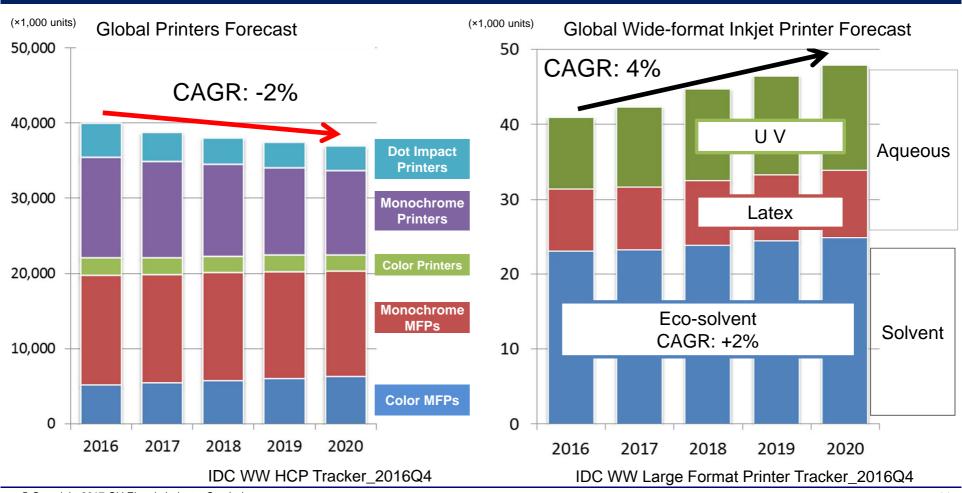

#### **Market Trends**

【Printer】 Negative growth of CAGR -2%

Especially, shrink in dot impact printer market, CAGR -8%, is outstanding [Wide-format] Constant growth of CAGR +4%

Our main product, eco-solvent category is CAGR +2%