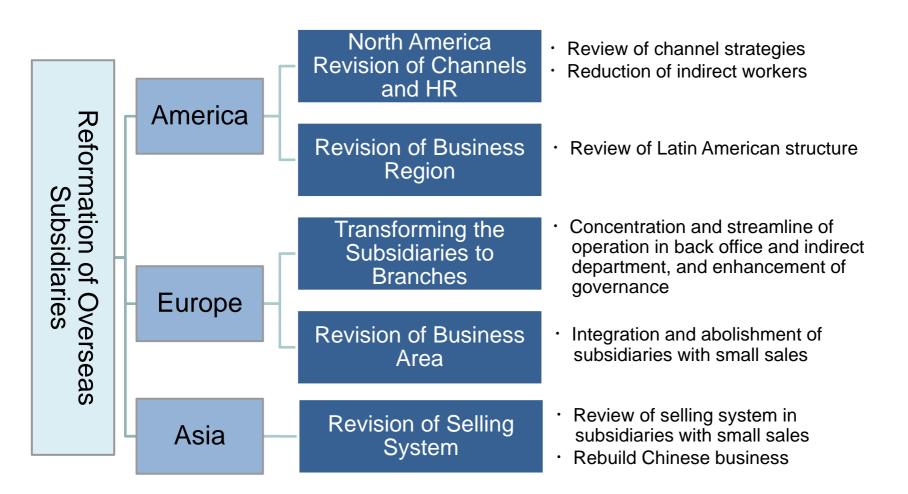

## Focus Measurement (5) ~ Reformation of Overseas Subsidiaries ~

☐ Seek the lean management and enhance the governance by downsizing to the suitable size to own ability