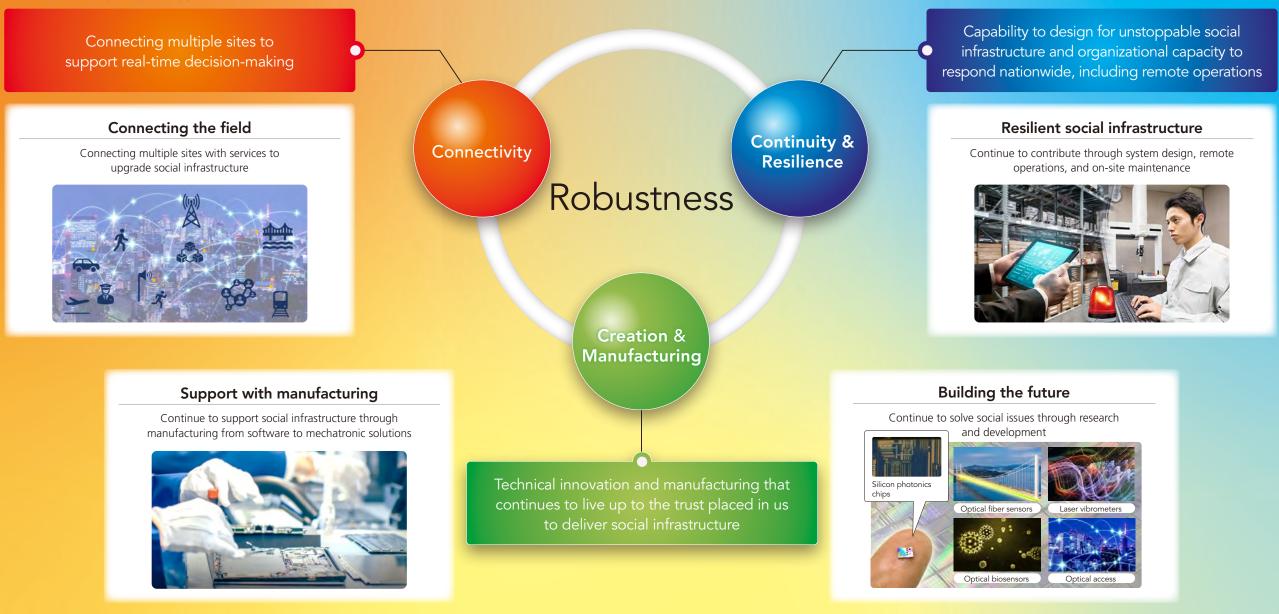

## Our Cultivated Strengths

Since our foundation, OKI has supported social infrastructure with advanced products that meet society's needs, and OKI's strength is its "robustness" in providing "innovative and rigorous" solutions that are critical to maintain a secure and simplistic (easy to use) social infrastructure. Based on these strengths, we are working to solve social issues with our "capability to create&manufacture," "capability to connect," and "capability to support the continuity of social infrastructure."