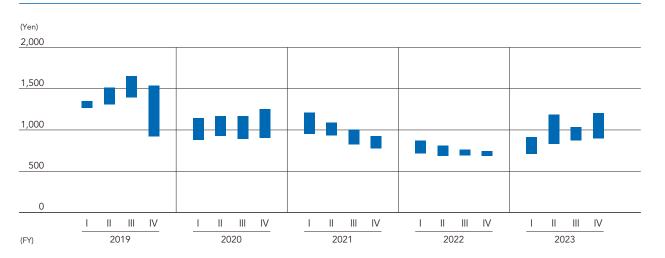

|                                        | DFA INTL SMALL CAP VALUE PORTFOLIO                   |  |
| Prime Market of the Tokyo Stock Exchange<br>Securities Code: 6703 |                                                  | _                                      | JUNIPER                                              |  |
|                                                                   |                                                  |                                        | JP MORGAN CHASE BANK 385781                          |  |

ſлÌ

Contents

## Note: The percentage of shares held is calculated after excluding 542,144 shares of treasury stock.

Foundation Supporting

Value Creation

## Common Stock Price Range on the Tokyo Stock Exchange



## Distribution of Shareholders (As of March 31, 2024)



| Major Shareholders (Top 10)                          | Number of Shares Held | Percentage of Shares Held |
|------------------------------------------------------|-----------------------|---------------------------|
| The Master Trust Bank of Japan, Ltd. (trust account) | 11,944,800            | 13.78                     |
| Custody Bank of Japan, Ltd. (trust account)          | 4,024,200             | 4.64                      |
| Oki Denki Group Employees' Shareholdings Committee   | 2,171,861             | 2.51                      |
| BNYM AS AGT/CLTS 10 PERCENT                          | 1,968,900             | 2.27                      |
| Mizuho Bank, Ltd.                                    | 1,419,648             | 1.64