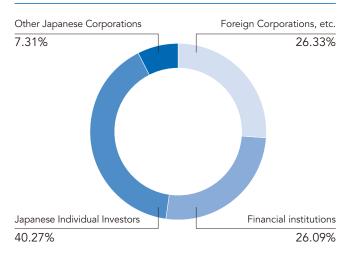

## Distribution of Shareholders (As of March 31, 2024)

| Major Shareholders (Top 10)                          | Number of Shares Held | Percentage of Shares Held |
|------------------------------------------------------|-----------------------|---------------------------|
| The Master Trust Bank of Japan, Ltd. (trust account) | 11,944,800            | 13.78                     |
| Custody Bank of Japan, Ltd. (trust account)          | 4,024,200             | 4.64                      |
| Oki Denki Group Employees' Shareholdings Committee   | 2,171,861             | 2.51                      |
| BNYM AS AGT/CLTS 10 PERCENT                          | 1,968,900             | 2.27                      |
| Mizuho Bank, Ltd.                                    | 1,419,648             | 1.64                      |
| Meiji Yasuda Life Insurance Company                  | 1,400,097             | 1.62                      |
| Custody Bank of Japan, Ltd. (trust account 4)        | 1,318,200             | 1.52                      |
| DFA INTL SMALL CAP VALUE PORTFOLIO                   | 1,204,986             | 1.39                      |
| JUNIPER                                              | 1,188,700             | 1.37                      |
| JP MORGAN CHASE BANK 385781                          | 1,163,683             | 1.34                      |

## Note: The percentage of shares held is calculated after excluding 542,144 shares of treasury stock.

Foundation Supporting

Value Creation