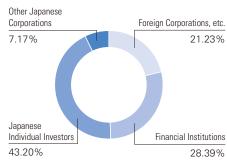

pany                  | 1,400,097                      | 1.62                          |
| DFA INTL SMALL CAP VALUE PORTFOLIO                   | 1,275,760                      | 1.47                          |
| STATE STREET BANK WEST CLIENT-TREATY 505234          | 1,185,593                      | 1.37                          |
| JP Morgan Chase Bank 385781                          | 1,079,483                      | 1.25                          |
| STATE STREET BANK AND TRUST COMPANY 505227           | 983,900                        | 1.14                          |

Note: The shareholding ratio is calculated after excluding 598,803 shares of treasury stock.

#### **Common Stock Price Range on the Tokyo Stock Exchange**



#### **Distribution of Shareholders**

(As of March 31, 2023)