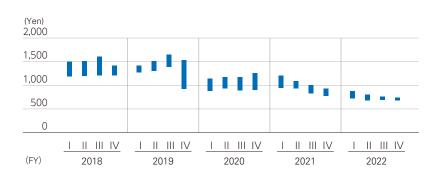

1.64                          |
| Meiji Yasuda Life Insurance Company                  | 1,400,097                      | 1.62                          |
| DFA INTL SMALL CAP VALUE PORTFOLIO                   | 1,275,760                      | 1.47                          |
| STATE STREET BANK WEST CLIENT-TREATY 505234          | 1,185,593                      | 1.37                          |
| JP Morgan Chase Bank 385781                          | 1,079,483                      | 1.25                          |
| STATE STREET BANK AND TRUST COMPANY 505227           | 983,900                        | 1.14                          |

Note: The shareholding ratio is calculated after excluding 598,803 shares of treasury stock.

#### **Common Stock Price Range on the Tokyo Stock Exchange**



#### **Distribution of Shareholders**

(As of March 31, 2023)