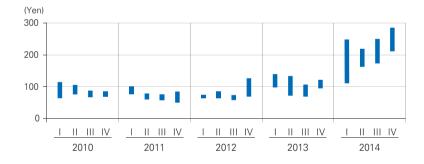

# **Common Stock Price Range on the Tokyo Stock Exchange**

(Years ended March 31)