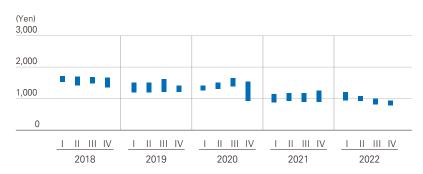

## Common Stock Price Range on the Tokyo Stock Exchange

(Fiscal Years ended March 31)