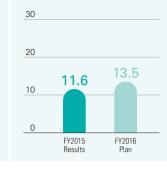

- OKI IDS
- OKI Micro Engineering
- OKI Techno Power Systems
- OKI Sensor Device
- OKI Engineering

18.5

FY2015 Results 19.0

FY2016 Plan

30

20

10

0