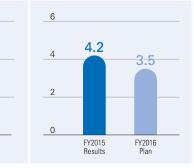

#### SALES COMPOSITION

NET SALES (Billions of yen)

OPERATING INCOME (Billions of yen) MAJOR CONSOLIDATED SUBSIDIARIES

OKI Customer AdtechOKI Software

OKI Wintech

• Shizuoka OKI

- OKI Electric Industry (Shenzhen)
- OKI Banking Systems (Shenzhen)
- OKI Brasil