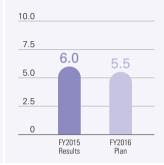

#### SALES COMPOSITION

NET SALES (Billions of yen)

OPERATING INCOME (Billions of yen) MAJOR CONSOLIDATED SUBSIDIARIES

OKI Customer AdtechOKI Software

OKI Wintech

• Shizuoka OKI

- OKI Electric Industry (Shenzhen)
- OKI Banking Systems (Shenzhen)
- OKI Brasil

- OKI IDS
- OKI Micro Engineering
- OKI Techno Power Systems
- OKI Sensor Device
- OKI Engineering

18.5

FY2015 Results 19.0

FY2016 Plan

30

20

10

0